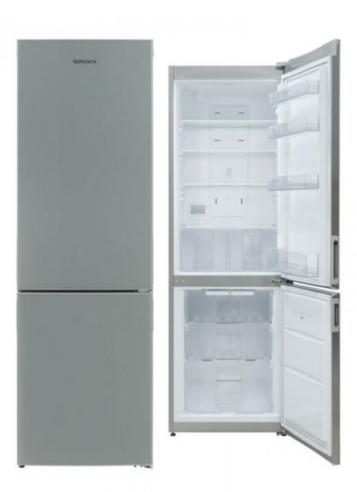

# Telefunken Fridge Freezer GT379IX

#### REFRIGERATOR

Refrigerator, net capacity 231 L

Type of LED lamp

Fridge door shelves 4

Refrigerator, number of compartments 2

Number of vegetable compartments 2

### **FREEZER**

No Frost

Freezer, net capacity 87 L

Freezer, number of compartments 3

#### **FEATURES**

Wheels Yes

Reversible doors Yes

Shelf material Safety glass

Product color Stainless steel

Number of shelves 4