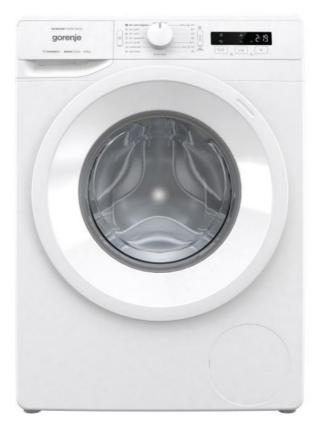

## Energy class: B

Color: White

Inverter PowerDrive Special WaveActive drum structure

Washing load: 7 Kg

Volume of the drum (drum): 54 L

Control: Button, Screen, Switch Tipi i ekranit: Ekran LED

Simple interface

Customization of all programs

16 programs Basic programs: Cotton, Synthetic mix, Hand wash, ExtraHygiene

Special programs: Baby clothes / Intensive wash 59 min / Quick wash 20 min

Anti-frost system Fast program Washing methods: Normal, Quick wash

Methods of washing

Sound signal (acoustic) SoftSound SterilTub self-cleaning program StableTech Smooth door

Child Insurance (CDP)

Noise level during squeezing: 74 dB(A)re 1 pW Product dimensions (L x W x D): 60 × 85 × 54.5 cm Product packaging dimensions (Width x Height x Depth): 64 x 89 x 62.7 cm