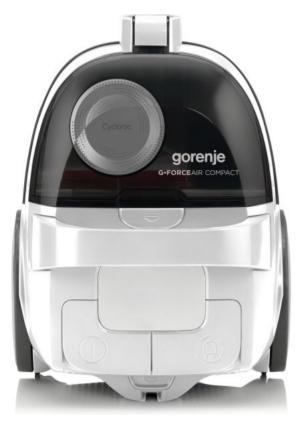

## VCEA01GACWCY

## Vacuum cleaner

Rubber Wheels

Compact size

AutoCabel

## G.FORCEAIR COMPACT Suction power: 150 W Box Number of nozzles: 2 Universal brush Airflow: 22 L/s Dust box capacity: 2.2 I Tube dyameter: 32 mm Tube material: Metal chromed 2 HEPA filters Control: On appliance Soft start Accessories: 2 Cord rewinder Extensive reach (cable, hose and tube): 7 m Standing or horizontally Park position Number of wheels: 3 Rubber wheels Dry vacuuming Type of tube: Assembly Colour: White Estimated yearly energy consumption: 56.6 kWh Length electrical cord: 5.0 m Noise level: 83 dB(A)re 1 pW Dimensions (W×H×D): 36.6 × 27.1 × 26.6 cm Dimensions of packed product (W×H×D): 46 × 30.5 × 35 cm Net weight: 5.7 kg Gross weight: 6.7 kg Connected load: 800 W Product code: 678535