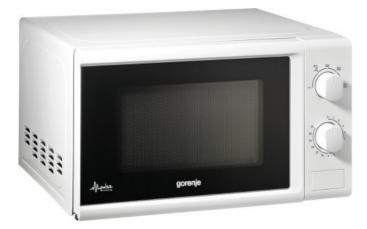

## MMO20MWII

## Microwave oven - regular

Smooth door

Manual power level settings

23 Pulse technology

Colour: White
Painted oven cavity
Door material: Glass
Front panel material: Plastic
Door open type: Button
Door opening: Hinge on left side

Oven volume: 20 I

Number of power levels: 5

Microwave power: 800 W

Technology of producing microwaves: Standard technology (HTV)

Type of microwave distribution: Rotating plate

Manual control
Input type: **Button**Timer range (min): **35 min** 

Combined heating: Microwaves

Pulse technology Speed defrost (by time)

Door safety bolt

Rotating glass plate

Plate diameter: 24.5 cm

Noise level: 58 dB(A)re 1 pW

Dimensions (W×H×D): 43.9 × 25.7 × 35 cm

Dimensions of packed product (W×H×D):  $48.8 \times 29.1 \times 38 \text{ cm}$ 