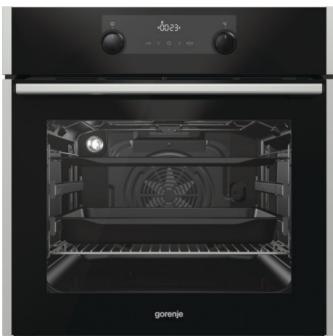

## **Built-in single oven**

HomeMade Plus shape

MultiLevel baking

SilverMatte

BigSpace

PerfectGrill

TouchFree coating

Handle colour: Colour of brushed stainless steel Control panel material: Glass and stainless steel

Essential Line Energy class: **A** Colour: **Stainless Steel** 

Energy consumption: 0.81 kWh (venting), 0.94 kWh (conventional) Grill power: 2,700 W Nominal power: 3.3 kW Dimensions (W×H×D): 59.7 × 59.5 × 54.7 cm Dimensions of packed product (W×H×D): 63.5 × 66 × 68 cm Niche dimensions (WxHxD) (min-max): 56-56.8 × 58.3-60 × 55 cm Net weight: 30.7 kg Gross weight: 32.7 kg Consumption in standby mode: 1 W Connected load: 3,300 W Product code: 732809