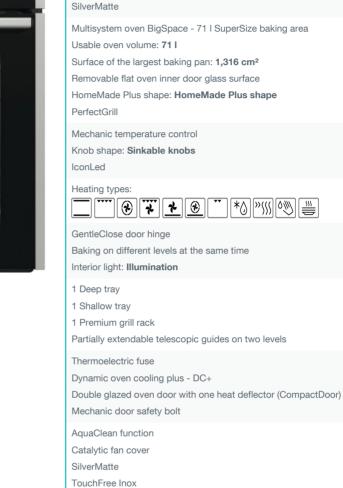

## **Built-in single oven**

HomeMade Plus shape

MultiLevel baking

SilverMatte

BigSpace

PerfectGrill

TouchFree coating

Handle colour: Colour of brushed stainless steel Control panel material: Glass and stainless steel

Essential Line Energy class: **A** Colour: **Stainless Steel** 

Energy consumption: 0.81 kWh (venting), 0.94 kWh (conventional) Grill power: 2,700 W Nominal power: 3.3 kW Dimensions (W×H×D): 59.7 × 59.5 × 54.7 cm Dimensions of packed product (W×H×D): 63.5 × 66 × 68 cm Niche dimensions (WxHxD) (min-max): 56-56.8 × 58.3-60 × 55 cm Net weight: 30.7 kg Gross weight: 32.7 kg Consumption in standby mode: 1 W Connected load: 3,300 W Product code: 732809