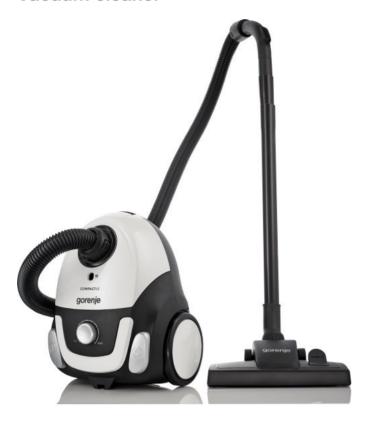

## VCEA11CXWII

## Vacuum cleaner

- Hepa Filtration
- Accessories set
- •)) Full Indikator
- RubberWheels
- @ AutoCabel

## COMPACT XS

Suction power: 158 W

Bag

Dry vacuuming
Number of nozzles: 1
Universal brush
Airflow: 26.3 L/s
Dust bag capacity: 2 I
Type of tube: Assembly
Tube dyameter: 32 mm
Tube length: 88 cm
Tube material: Plastic
HEPA filtration