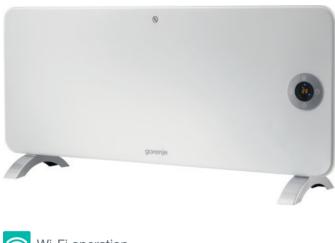

## **OPTIHEAT 2000EWP**

## **Panel heater**

Wi-Fi operation

Wall-mounted option

- **Built-in Thermal Protection**
- Slim design
- Child lock

**Built-in Thermal Protection** 

- Temperature of your choice
- Touch control Ĭĥŋ

| Wi-FI operation: Integrated                             |
|---------------------------------------------------------|
| Timer                                                   |
| Nominal current of fuse: 10 amp                         |
| Current type: AC                                        |
| Frequency: 50 Hz                                        |
| Intended location of use: Radiator for rooms            |
| Connected load: 2,000 W                                 |
| Voltage (V): 230 V                                      |
| Dimensions (W×H×D): 92 × 43 × 24 cm                     |
| Dimensions of packed product (W×H×D): 96.5 × 47 × 13 cm |
| Net weight: 5.6 kg                                      |
| Gross weight: 6.66 kg                                   |
| Connected load: 2,000 W                                 |
| Nominal current of fuse: 10 amp                         |
| Product code: 731709                                    |
| EAN code: 3838782149351                                 |