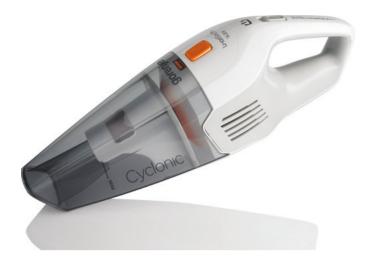

## MVC148FW

## Vacuum cleaner

© Wet and Dry

Easy to empty

Pet Hair Brush

Washable microfilter

Staying Power

**Bagless and Cordless** 

Accessories set

FREE GO

Motor power (max): 100 W

Box

Wet/dry cleaning

Cordless

Runtime up to: 20 min Number of nozzles: 4 Airflow: 13 L/s

Dust box capacity: **0.7 I**Refill control light

Control: on appliance

Accessories: 4

Colour: White

Noise level: 72 dB(A)re 1 pW

Voltage: 14.8 V

Motor power (max): 100 W

Dimensions (W×H×D): 43 × 13 × 13.5 cm

Dimensions of packed product (W×H×D): 49.8 × 15.4 × 15 cm

Net weight: 1.1 kg Gross weight: 1.9 kg Connected load: 100 W Product code: 567596 EAN code: 3838942145575