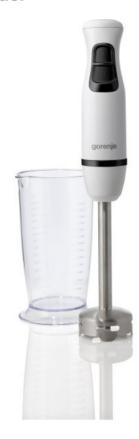

## Hand blender

Motor Power (max): 600 W

DC motor for economic use and durability

Silent operation for more comfort

Easy cleaning

Power on by pressing a button

Pulse operation for shorter mixing cycles

Attached with screws

Easy operation

Suitable for making purees

Hand blender attachments: chopping attachment - metal, mixing bowl

Mixing bowl useful volume: 0.7 I

Measurement scale on the bowl for perfectly accurate dosing

Efficient quad blade

Material: Plastic + metal

Colour: White

Length electrical cord: 1.1 m

Dimensions (W×H×D): 5.1 × 39 × 7.5 cm

Dimensions of packed product (W×H×D): 20 x 21.4 x 13 cm

Net weight: 0.9 kg Gross weight: 1.3 kg Connected load: 600 W Product code: 731715 EAN code: 3838782149429