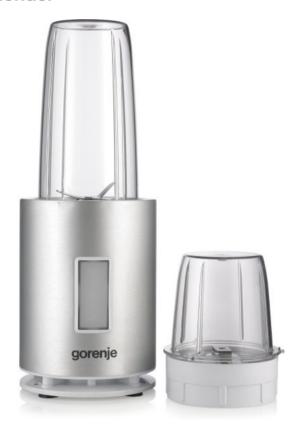

## **Blender**

Number of spins (max-min): 20,000 rpm

Dishwasher safe for fast and efficient cleaning

Blade material: sus301

Easy cleaning

Efficient six-blade knife

Dry mixing

On/off and rotation adjustment button

Number of speed level for quick results: 2

Pulse operation for shorter mixing cycles

Extra bowl/jug

Measurement scale on the bowl for perfectly accurate dosing

Cover with a drinking spout turns the blender jug into a travel bottle

Reel compartment guarantees easy storage

Rubber feet for stability

Durable plastic mixing bowl

Overheat protection for extra safety

Colour: White

Dimensions (W×H×D): 15.2 × 37.9 × 17.2 cm

Dimensions of packed product (W×H×D): 29.2 × 26 × 21 cm

Net weight: 3.1 kg Gross weight: 3.6 kg Connected load: 1,200 W Product code: 734261 EAN code: 3838782324529

Supreme Nutrient Extraction

Extractor Blade

Quick speed change

Grinder Attachment

Lid set

Non-slip feet