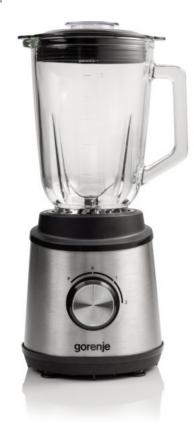

## **B800XE**

## **Blender**

Modern Control

Quad blade

Safety First

Rubber feet

Multiple Use

Rubber Feet

Motor Power (max): **800 W**AC motor for reliable operation

Silent operation for more comfort

Blade material: High quality blade SUS303

Easy cleaning
Efficient quad blade

On/off and rotation adjustment button

Number of speed level for quick results: 2

Pulse operation for shorter mixing cycles

Jug Volume: 1.5 I

Measurement scale on the bowl for perfectly accurate dosing

Opening in the cover Rubber feet for stability

Glass mixing bowl allowing full control of the process

Safety switch for perfect safety

Material: Plastic + metal
Colour: Stainless steel
Length electrical cord: 1.0 m

Dimensions (W×H×D): **17.5 × 35.4 × 19.2 cm** 

Dimensions of packed product (W×H×D): 18.2 × 41.2 × 18.2 cm

Net weight: 3 kg Gross weight: 5.5 kg Connected load: 800 W Product code: 737579 EAN code: 3838782464539