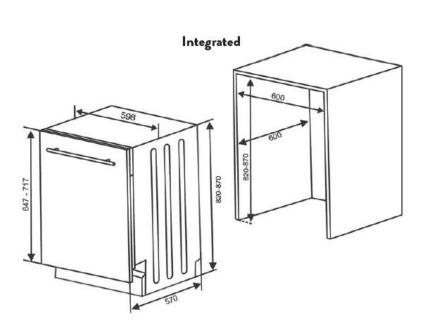

## Energy / Performance

- Front Control Panel
- Water Consumption 13ltr/cycle
- A CLASS
- Energy consumption (kWh) 1,05 kWh
- Noise 45db

- Dimensions of the product H x W x D (cm)82 x 60 x 55mm
- Net weight (kg) 59,5 Kg
- Gross weight (kg)61,2 g