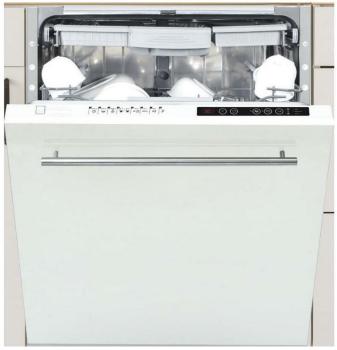

## Telefunken Built in Dishwasher INRD41

## **Features**

- Energy Performance A Class
- Washing Performance A Class
- Drying Performance A class
- Overflow Protection
- Heater Protection
- CE Certified
- Extra rinse
- Eco Wash
- Extra Load
- 3 Years Guarantee on Motor
- 2 Years Guarantee on Parts and Labour

- 12 Place Setting
- 8 Programs
- 5 Temperatures
- Delay Timer
- Half Load
- Lower Tray option wash
- Upper Tray option wash
- Rinse Aid Indicator
- Salt Indicator
- Colour White
- Pre-wash