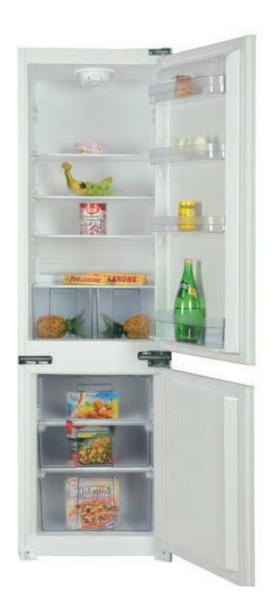

## Telefunken Fridge Freezer GT3664A

+

#### REFRIGERATOR

Refrigerator, net capacity 231 L

Type of LED lamp

Fridge door shelves 4

Refrigerator, number of compartments 2

Number of vegetable compartments 2

#### **FREEZER**

No Frost

Freezer, net capacity 87 L

Freezer, number of compartments 3

#### **FEATURES**

Wheels Yes

Reversible doors Yes

Shelf material Safety glass

Product color White

Number of shelves 4