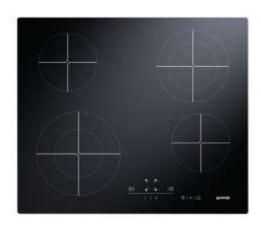

## **Features**

- Hob edges **Bevelled**
- Number of support grids 4
- Location of 1st heating element Front left
- Type of 1st heating element Large burner
- Dimension of 1st heating element 210 mm
- Power of 1st heating element 2200 W
- Location of 2nd heating element Front right
- Type of 2nd heating element Spare burner
- Dimension of 2nd heating element 145 mm
- Power of 2nd heating element 1200 W
- Location of 3rd heating element Rear left
- Type of 3rd heating element **Standard burner**
- Dimension of 3rd heating element 145 mm
- Power of 3rd heating element 1200

- Location of 4th heating element Rear right
- Type of 4th heating element **Standard burner**
- Dimension of 4th heating element 180 mm
- Power of 4th heating element 1700 W
- Type of regulation Stepless energy regulation
- 3 Years Guarantee Parts and Labour