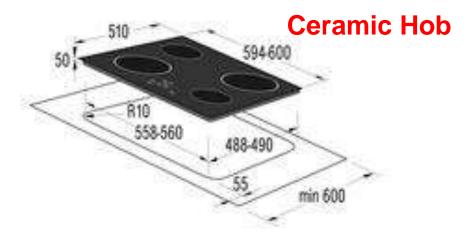

## **Energy / Performance**

Voltage (V) 230 V
Frequency (Hz) 50 Hz
Required niche size for installation (mm) 560 X 490
Dimensions of the product (mm) 600 W X 510 D
Net weight (kg) 8,0 kg
Gross weight (kg) 8,7 kg