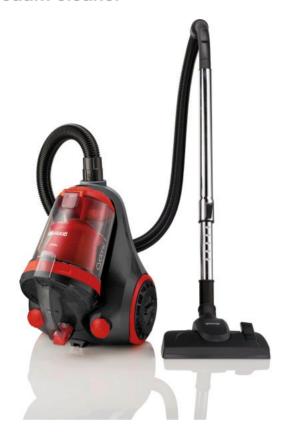

## Vacuum cleaner

Rubber Wheels

RubberWheels

@ AutoCabel

TWIST

Suction power: 119 W

Bo

Dry vacuuming
Number of nozzles: 1
Universal brush
Airflow: 262 L/s
Dust box capacity: 2 I
Type of tube: Telescopic

Tube dyameter: **32 mm**Tube length: **760 cm**Tube material: **Metal** 

Control: on appliance

Adjustable motor power with rotary knob

Dust box indicator

Accessories: 1
Cord rewinder

Extensive reach (cable, hose and tube): 7 m

Standing or horizontally

Park position

Number of wheels: 3

Rubber wheels

Colour: Black

Estimated yearly energy consumption: 30 kWh

Length electrical cord: 500,0,0 m Noise level: 76 dB(A)re 1 pW

Dimensions (W×H×D): 38 × 31,,50 × 29 cm