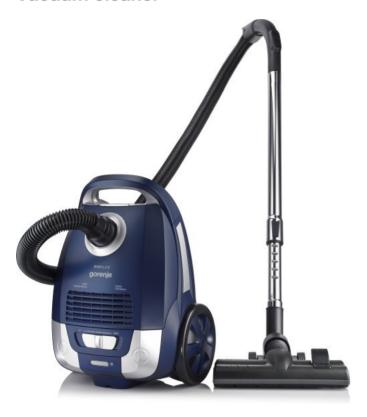

## Vacuum cleaner

- Hepa Filtration
- Rubber Wheels
- •)) Full Indikator
- Pet hair attachment
- RubberWheels
- @ AutoCabel

EVO SLIDE

Suction power: 183 W

Bag

Dry vacuuming
Number of nozzles: 3
Universal brush
PET brush
Airflow: 30 L/s
Dust bag capacity: 31

Dust bag capacity: 3 I
Type of tube: Telescopic
Tube length: 860 cm

Tube material: Metal chromed

HEPA filtration

Control: on appliance
Electronic slider control

Soft start

Dust bag indicator

Paper dust bags: 1
Tekstile bags: 1
Accessories: 3
Cord rewinder

Extensive reach (cable, hose and tube): 19 m

Standing or horizontally

Park position

Number of wheels: 3
Rubber wheels

Colour: Blue colour

Estimated yearly energy consumption: 264 kWh

Length electrical cord: 700,0,0 m Noise level: 79 dB(A)re 1 pW

Dimensions (W×H×D):  $45 \times 31 \times 25$  cm

Dimensions of packed product (W×H×D):  $51 \times 35,50 \times 31,50$  cm

Net weight: 41 kg Gross weight: 77 kg Connected load: 800 W Product code: 594908 EAN code: 3838782024436