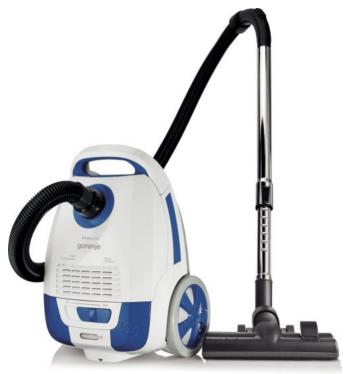

## VCEA21ESW

## Vacuum cleaner

## EVO SLIDE Suction power: **183 W**

Bag Dry vacuuming Number of nozzles: **3** Universal brush Airflow: **30 L/s** Dust bag capacity: **3 I** Type of tube: **Telescopic** Tube length: **860 cm** Tube material: **Metal chromed** HEPA filtration

Control: **on appliance** Electronic slider control Soft start Dust bag indicator

Paper dust bags: 1 Tekstile bags: 1 Accessories: 3 Cord rewinder Extensive reach (cable, hose and tube): 15 m Standing or horizontally Park position

Number of wheels: 3 Rubber wheels

## Colour: White

Estimated yearly energy consumption: 264 kWh Length electrical cord: 500,0,0 m Noise level: 79 dB(A)re 1 pW Dimensions (W×H×D): 45 × 31 × 25 cm Dimensions of packed product (W×H×D): 51 × 35,,50 × 31,,50 cm Net weight: 41 kg Gross weight: 73 kg Connected load: 800 W Product code: 594906 EAN code: 3838782024429