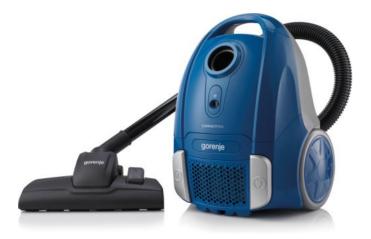

## VCEA11CMBU

## Vacuum cleaner

- Rubber Wheels
- •)) Full Indikator
- RubberWheels
- @ AutoCabel

## COMPACT MIDI

Suction power: 166 W

Bag

Dry vacuuming
Number of nozzles: 1
Universal brush
Airflow: 283 L/s
Dust bag capacity: 2 I
Type of tube: Assembly
Tube dyameter: 32 mm
Tube length: 800 cm

Dust bag indicator