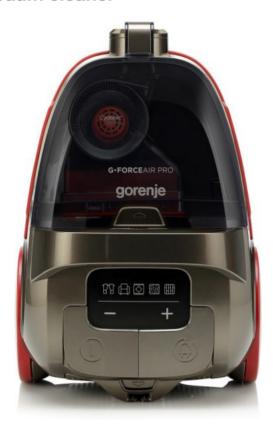

## Vacuum cleaner

Touch Control

Active Bumper

Rubber Wheels

Rubber Grip

Dust container

Supreme efficiency

RubberWheels

@ AutoCabel

G.FORCEAIR PRO

Suction power: 180 W

Box

Dry vacuuming
Number of nozzles: 3
Xpand Zone Brush
Parquet brush
Airflow: 283 L/s
Dust box capacity: 331

Type of tube: Telescopic
Tube dyameter: 35 mm
Tube length: 800 cm
Tube material: Metal
Double HEPA filtration

Control: on appliance

Touch control Soft start

Accessories: 3

Housing protection (Active bumper)

Rubberized handle Cord rewinder

Extensive reach (cable, hose and tube): 9 m

Standing or horizontally

Park position