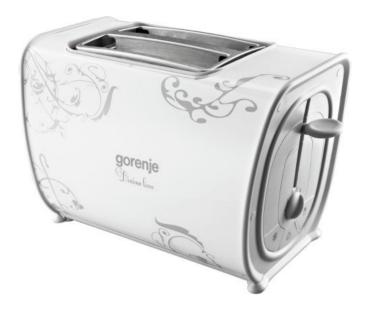

## T900W

## **Toaster**

Great design

High lift lever

**た Cool Touch** 

Automatic switch-off

Heating function

QuickDefrost function

Number of heating levels: 6

Automatic ejection

Hight-lift ejector for smaller chunks

Two sided heating

Large slot size

Power-on by pressing a button

Browning level thermostat

Adjusting the crust / browning to your desires

Mechanic browning level setting

Blue operation indicator

Ejection button

Illuminated buttons for better view and easy control

Plastic feet

Cold walls - safe and without burns

Material: Plastic + metal Colour: Stainless steel

Large slot size

Length electrical cord: 90,0,0 m Dimensions (W×H×D): 28 × 18 × 17 cm

Dimensions of packed product (W×H×D):  $32,70 \times 20,60 \times 19,50$  cm

Net weight: 13 kg Gross weight: 18 kg Connected load: 870 W Product code: 294566 EAN code: 3838942644627