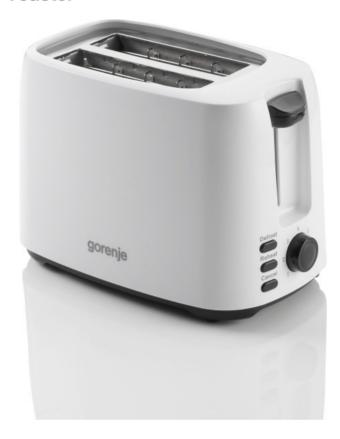

## **T900LBW**

## **Toaster**

Slide out crumb tray

Befrost / reheat

Black & white collection

Great design

Cool Touch

Automatic switch-off

Heating function

QuickDefrost function

Number of heating levels: 6

Automatic ejection

Two sided heating

Bread reheating

Power-on by pressing a button

Browning level thermostat

Adjusting the crust / browning to your desires

Mechanic browning level setting

orange

Ejection button

Illuminated buttons for better view and easy control

Reel compartment guarantees easy storage

Plastic feet

Cold walls - safe and without burns

Material: Plastic + metal

Colour: White

Length electrical cord: 82,0,0 m

Dimensions (W×H×D): **30,,70 × 18 × 16,,70 cm** 

Dimensions of packed product (W×H×D):  $31 \times 19,40 \times 16,60$  cm

Net weight: 12 kg Gross weight: 18 kg Connected load: 850 W Product code: 731700 EAN code: 3838782149269