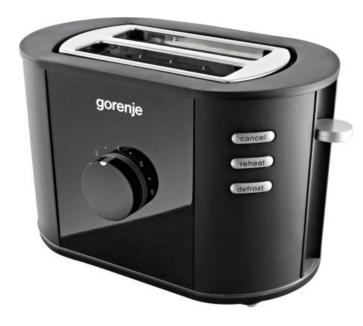

## **Toaster**

Great design

High lift lever

Cool Touch

Automatic switch-off

Heating function

QuickDefrost function

Number of heating levels: 7

Automatic ejection

Hight-lift ejector for smaller chunks

Two sided heating

Large slot size

Power-on by pressing a button

Browning level thermostat

Adjusting the crust / browning to your desires

Mechanic browning level setting

Blue operation indicator

Ejection button

Illuminated buttons for better view and easy control

Plastic feet

Cold walls - safe and without burns

Material: Plastic + metal

Colour: **Black**Large slot size

Length electrical cord: 90,0,0 m