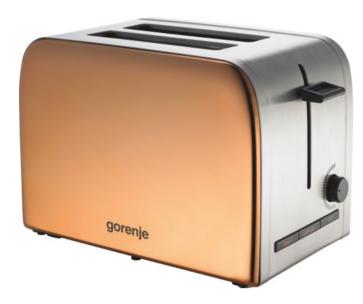

## **Toaster**

Crumb Tray

☐ Crumb Tray

Copper on stainless steel

Defrost / Reheat

Perfect Toasting

Automatic switch-off

Heating function

QuickDefrost function

Number of heating levels: 6

Automatic ejection

Two sided heating

Bread reheating

On/off button

Browning level thermostat

Adjusting the crust / browning to your desires

Mechanic browning level setting

Ejection button

Illuminated buttons for better view and easy control

Rubber non-slip base

Material: Plastic + metal Length electrical cord: 75,0,0 m

Dimensions (W×H×D): 29,,50 × 18,,80 × 17 cm