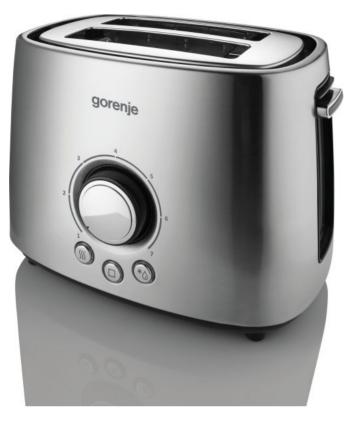

## T1000E

## Toaster

Slide out crumb tray

Defrost / reheat

Great design

Cool Touch

Automatic switch-off Heating function QuickDefrost function Number of heating levels: 7 Automatic ejection Two sided heating Bread reheating On/off button Browning level thermostat Adjusting the crust / browning to your desires Mechanic browning level setting Blue operation indicator Ejection button Illuminated buttons for better view and easy control Removable grid for reheating bread Reel compartment guarantees easy storage Rubber feet for stability Cold walls - safe and without burns Material: Plastic + metal Colour: Metal Length electrical cord: 75,0,0 m Dimensions (W×H×D): 27,,10 × 18,,40 × 19,,70 cm Dimensions of packed product (W×H×D): 30,,20 × 21,,10 × 24,,80 cm Net weight: 16 kg Gross weight: 25 kg Connected load: 1,000 W Product code: 565728 EAN code: 3838942136108