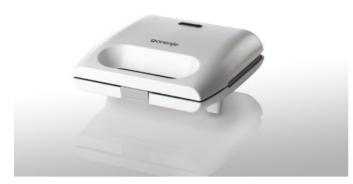

## SM701GCW

## Mini grill

Aluminium

Anti-stick coating for optimum results

Ribbed baking plate

Fixed grilling plate

Conventional resistor heater

Upright storage takes up less space

Closed operating position

Temperature indicator for better overview

Easy grilling

Reel compartment guarantees easy storage

Rubber non-slip base

Transport handle

Safety closing mechanism for care-free use

Cool handles

Heater power: 700 W