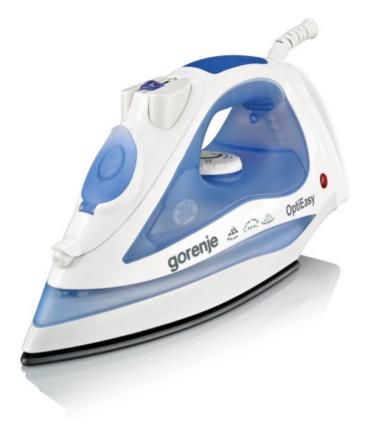

## **SIH 1800BT**

## Steam iron

Heater power: 1,800 W

Perfect glide soleplate for smooth gliding

Anti-limescale system for a long useful life of the iron

Vertical ironing for sensitive fabric

Ironing without steam

Analogue temperature adjustment for accurate settings

Steam release regulator: 17 g/min

Steam blast for immediate extra steam: 40 g/min

Directed spray nozzle

Water can be refilled during ironing

Very useful, large feed opening with a cover

Dosing cup

Rubber feet for stability

Water tank capacity: 2,,00 I
Length electrical cord: 250,0,0 m

Dimensions (W×H×D): 27 × 14 × 10,,50 cm

Dimensions of packed product (W×H×D): 27,,20 × 14,,20 × 10,,70 cm

Net weight: 8 kg Gross weight: 13 kg Connected load: 1,800 W Product code: 443177 EAN code: 3838942983412