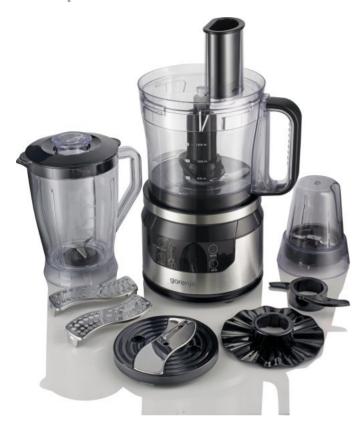

## **Food processor**

Motor Power (max): **800 W**AC motor for reliable operation

Number of spins (max-min): 19,172 rpm

Blade material: sus301

Easy cleaning Double blade

Power on by pressing a button

Number of speed level for quick results: 2

Clearly laid out LED display

Attachments - equipment: coffee grinder, dough kneader, fine grating disc, grating disc, standard place support, for whisking, thick slicing disc

Chopper bowl capacity: 15 I

Jug Volume: 125 I

Measurement scale on the bowl for perfectly accurate dosing

Vacuum feet for perfect stability

Safety switch for perfect safety

Material: Plastic + metal

Length electrical cord: 100,0,0 m

Dimensions (W×H×D): 23,,50 × 42,,50 × 18,,70 cm