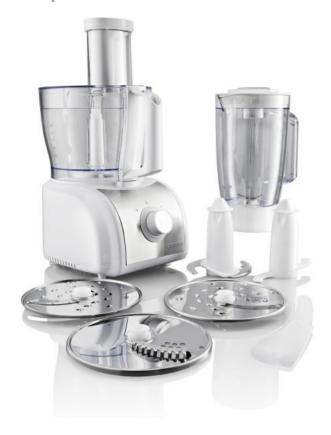

## **Food processor**

Motor Power (max): 800 W

AC motor for reliable operation

Dishwasher safe for fast and efficient cleaning

Easy cleaning

Double blade

On/off and rotation adjustment button

Number of speed level for quick results: 2

Attachments - equipment: dough kneader, fine shredding disc, fine grating disc, support for coarse chopping, spatula, coarse shredding

disc, thick slicing disc

Mixing bowl useful volume: 15 I Chopper bowl capacity: 24 I

Measurement scale on the bowl for perfectly accurate dosing

Rubber feet for stability

Safety switch for perfect safety

Material: Plastic + metal

Length electrical cord: 90,0,0 m

Dimensions (W×H×D): 25,,50 × 22 × 41 cm

Dough Kneader

Rubber feet