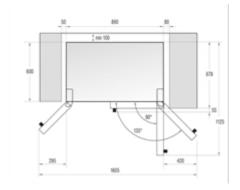

| 1,16 kWh         |
| Total annual energy consumption                                         | 427 kWh/annum    |
| Refrigerator Net capacity                                               | 345              |
| Freezer Net capacity                                                    | 192              |
| Freezing capacity                                                       | N/A              |
| Storage Period in Event of Power Failure                                | 7 h              |
| Climate class                                                           | ST, N            |
| Noise level                                                             | 47 dB(A) re 1 pW |
| Frost free system                                                       | Full             |