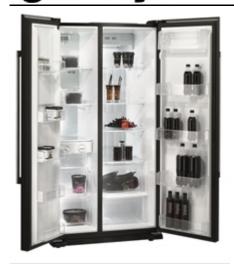

#### USP:

| Freezer illumination                             | LED light                          |
|--------------------------------------------------|------------------------------------|
| Total NoFrost                                    | ✓                                  |
| Ice maker                                        | Twist ice maker                    |
| Door bottle container                            | 1 single container without stopper |
| Illuminated interior of refrigerator compartment | LED interior light on the ceiling  |
| Wheels                                           | 4                                  |
| Door opened indicator                            | Sound alarm for open door          |
| Refrigerant                                      | R600A                              |
| Vegetable drawer                                 | 2 vegetable drawers                |