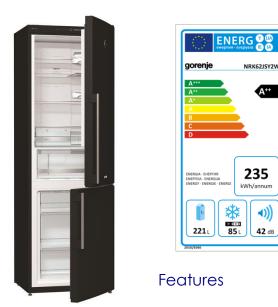

## Energy / Performance

- Temperature rise time: 0
- Temperature rise time: 18
- Energy Efficiency Class: A++
- Total annual energy consumption (kWh): 235 kWh
  - Refrigerator Net capacity (I): 221 I
- Freezer Net capacity (I): 85 |
- Freezing capacity (kg): 5 Kg/24
- Storage Period in Event of Power Failure (h): 18 h
- Climate class: SN

•

- Noise level (dB(A) re 1 pW): 42 dB(A) re 1 pW
- Frost free system: In freezing and cooling compartment