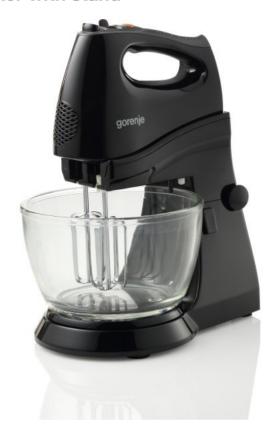

## M450BS

## Mixer with stand

Easy cleaning

Attachments for extending the area of use: highly effective beaters for mixing and whisking, innovative kneading hooks

Glass mixing bowl allowing full control of the process

Mixing bowl useful volume: 2 I Rubber feet for stability

Motor Power (max): 450 W AC motor for reliable operation

Dishwasher safe for fast and efficient cleaning

On/off and rotation adjustment button Number of speed level for quick results: 5 Turbo button for immediate power boost Pulse operation for shorter mixing cycles

Material: Plastic + metal

Attachment eject button Stainless steel beaters

Colour: Black

Length electrical cord: 150,0,0 m

Dimensions (W×H×D): 31,,50 × 27,,70 × 28,,70 cm

Dimensions of packed product (W×H×D): 33,,90 × 27,,70 × 28,,70 cm