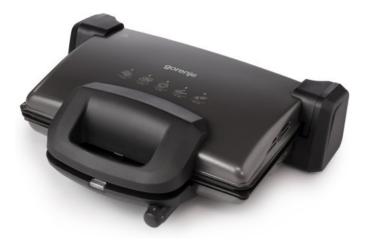

## KR1800SDP

## **Contact grill**

Reversible Plates

Three Grilling Positions

Temperature Setting

Non-stick coating

Locking in all natural

Reversible double-sided plates

Aluminium

Anti-stick coating for optimum results

Ribbed baking plate

Plates with non-stick coating

Conventional resistor heater

Adjustable height allows grilling more delicate pieces

Upright storage takes up less space

Temperature levels for perfect adjustment: 4

Number levels of baking: 4

Open or closed operating position extends the possibilities of use

Temperature indicator for better overview

Stepless temperature settings for perfect adjustment

orange

Easy grilling

Transport handle

Flexible hinge

Material: Varnished metal sheet

Width of plate surface: **34 cm**Depth of plate surface: **23 cm**Length electrical cord: **1 m** 

Dimensions (W×H×D): **37.5 × 13.5 × 31.5 cm** 