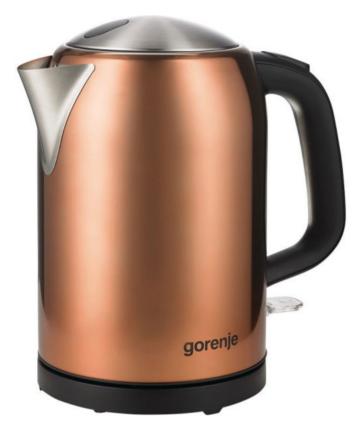

## **Electric kettle**

Water container volume: 1.7 I

360° rotation for easier use

Automatic switch-off at boiling

On/off button

Convenient one-handed cover opening by button

Water level indicator for a clear overview

Reel compartment guarantees easy storage

Rubber non-slip base

Base

Boil-dry and overheat protection for safe use and prolonged life of your

Safety System

Locking cover

Material: Plastic + metal

Heater power: **1,850 W** Length electrical cord: **1 m** 

Dimensions of packed product (W×H×D): 24 × 25 × 16.5 cm

Net weight: 1.1 kg Gross weight: 1.4 kg Connection rating: 2,200 W Product code: 577493 EAN code: 3838782012440

Flip Top Lid

Water Level Indicator

Copper on stainless steel