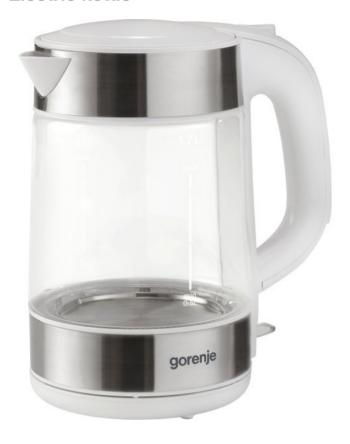

## **Electric kettle**

360° rotation facility

() Boil-dry and overheat protection

Limescale Filter

Water container volume: 1.7 I

360° rotation for easier use

Automatic switch-off at boiling

Analogue thermostat

On/off button

Blue operation indicator

Striks thermostat

Convenient one-handed cover opening by button

Limescale Filter

Water level indicator for a clear overview

Reel compartment guarantees easy storage

Rubber feet for stability

Base

Boil-dry and overheat protection for safe use and prolonged life of your appliance

Safety System Locking cover

Material: Glass
Colour: White

Heater power: 1,850 W
Length electrical cord: 1 m

Dimensions of packed product (W×H×D): 22 × 24 × 19 cm