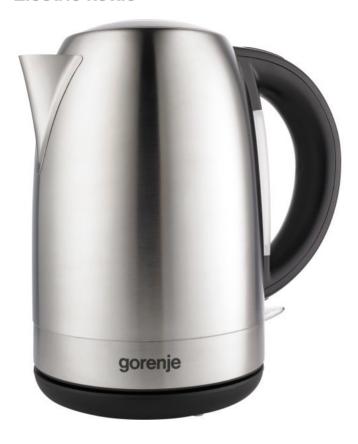

## **Electric kettle**

360° rotation facility

(b) Boil-dry and overheat protection

Limescale Filter

Water container volume: 1.7 I

360° rotation for easier use

Automatic switch-off at boiling

Analogue thermostat

On/off button

Red operation indicator

Striks thermostat

Convenient one-handed cover opening by button

Limescale Filter

Water level indicator for a clear overview

Reel compartment guarantees easy storage

Rubber non-slip base

Base

Boil-dry and overheat protection for safe use and prolonged life of your appliance

Safety System Locking cover

Material: Plastic + metal

Colour: Metal

Heater power: 1,850 W
Length electrical cord: 1 m