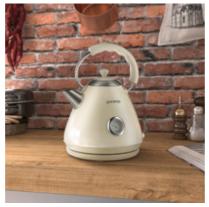

| Material                             | Plastic + metal                                                                                                                                                                                               |
|--------------------------------------|---------------------------------------------------------------------------------------------------------------------------------------------------------------------------------------------------------------|
| Colour                               | Champagne                                                                                                                                                                                                     |
| Length electrical cord               | 0,7 m                                                                                                                                                                                                         |
| Dimensions (W×H×D)                   | 22 × 30 × 20 cm                                                                                                                                                                                               |
| Dimensions of packed product (W×H×D) | 23,5 × 29,5 × 22,2 cm                                                                                                                                                                                         |
| Net weight                           | 1,3 kg                                                                                                                                                                                                        |
| Gross weight                         | 1,6 kg                                                                                                                                                                                                        |
| Connected load                       | 2200 W                                                                                                                                                                                                        |
| Product code                         | Analogue thermometer in retro design on the kettle makes brewing your favourite potion easy. When the water is heated to desired temperature, switch off the appliance and pour the water over tea or coffee. |
| EAN code                             | 3838782012457                                                                                                                                                                                                 |