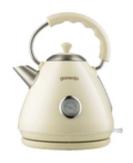

## 577531 K17CLI

|                                                                                    | Gorenje                                                                                                                                       |
|------------------------------------------------------------------------------------|-----------------------------------------------------------------------------------------------------------------------------------------------|
|                                                                                    | Electric kettle                                                                                                                               |
|                                                                                    | 3838782012457                                                                                                                                 |
|                                                                                    | Not PI APPLiA certified                                                                                                                       |
| Water container volume                                                             | 1,7                                                                                                                                           |
| 360° rotation for easier use                                                       | ✓                                                                                                                                             |
| Automatic switch-off at boiling                                                    | ✓                                                                                                                                             |
| Switching of the appliance                                                         | On/off button                                                                                                                                 |
| Convenient one-handed cover opening                                                | ✓                                                                                                                                             |
| Water level indicator for a clear overview                                         | ✓                                                                                                                                             |
| Power cord storage                                                                 | Safety locking lid and retractable cord eliminate counter<br>clutter. Cord winder is built into the base, making cord<br>management a breeze. |
| Feet for stability                                                                 | Rubber non-slip base                                                                                                                          |
| Base                                                                               | ✓                                                                                                                                             |
| Boil-dry and overheat protection for safe use and prolonged life of your appliance | ✓                                                                                                                                             |
| Security system                                                                    | Safety System                                                                                                                                 |

| Material                             | Plastic + metal                                                                                                                                                                                               |
|--------------------------------------|---------------------------------------------------------------------------------------------------------------------------------------------------------------------------------------------------------------|
| Colour                               | Champagne                                                                                                                                                                                                     |
| Length electrical cord               | 0,7 m                                                                                                                                                                                                         |
| Dimensions (W×H×D)                   | 22 × 30 × 20 cm                                                                                                                                                                                               |
| Dimensions of packed product (W×H×D) | 23,5 × 29,5 × 22,2 cm                                                                                                                                                                                         |
| Net weight                           | 1,3 kg                                                                                                                                                                                                        |
| Gross weight                         | 1,6 kg                                                                                                                                                                                                        |
| Connected load                       | 2200 W                                                                                                                                                                                                        |
| Product code                         | Analogue thermometer in retro design on the kettle makes brewing your favourite potion easy. When the water is heated to desired temperature, switch off the appliance and pour the water over tea or coffee. |
| EAN code                             | 3838782012457                                                                                                                                                                                                 |