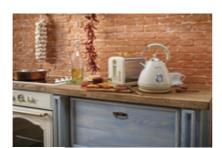

## 577531 K17CLI

|                                                                                    | Gorenje                                                                                                                                       |
|------------------------------------------------------------------------------------|-----------------------------------------------------------------------------------------------------------------------------------------------|
|                                                                                    | Electric kettle                                                                                                                               |
|                                                                                    | 3838782012457                                                                                                                                 |
|                                                                                    | Not PI APPLiA certified                                                                                                                       |
| Water container volume                                                             | 1,7                                                                                                                                           |
| 360° rotation for easier use                                                       | ✓                                                                                                                                             |
| Automatic switch-off at boiling                                                    | ✓                                                                                                                                             |
| Switching of the appliance                                                         | On/off button                                                                                                                                 |
| Convenient one-handed cover opening                                                | ✓                                                                                                                                             |
| Water level indicator for a clear overview                                         | ✓                                                                                                                                             |
| Power cord storage                                                                 | Safety locking lid and retractable cord eliminate counter<br>clutter. Cord winder is built into the base, making cord<br>management a breeze. |
| Feet for stability                                                                 | Rubber non-slip base                                                                                                                          |
| Base                                                                               | ✓                                                                                                                                             |
| Boil-dry and overheat protection for safe use and prolonged life of your appliance | ✓                                                                                                                                             |
| Security system                                                                    | Safety System                                                                                                                                 |

| Material                             | Plastic + metal                                                                                                                                                                                               |
|--------------------------------------|---------------------------------------------------------------------------------------------------------------------------------------------------------------------------------------------------------------|
| Colour                               | Champagne                                                                                                                                                                                                     |
| Length electrical cord               | 0,7 m                                                                                                                                                                                                         |
| Dimensions (W×H×D)                   | 22 × 30 × 20 cm                                                                                                                                                                                               |
| Dimensions of packed product (W×H×D) | 23,5 × 29,5 × 22,2 cm                                                                                                                                                                                         |
| Net weight                           | 1,3 kg                                                                                                                                                                                                        |
| Gross weight                         | 1,6 kg                                                                                                                                                                                                        |
| Connected load                       | 2200 W                                                                                                                                                                                                        |
| Product code                         | Analogue thermometer in retro design on the kettle makes brewing your favourite potion easy. When the water is heated to desired temperature, switch off the appliance and pour the water over tea or coffee. |
| EAN code                             | 3838782012457                                                                                                                                                                                                 |