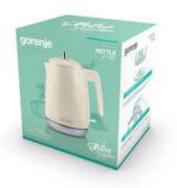

## 728258 K15RL

Water container volume
360° rotation for easier use
Automatic switch-off at boiling

Type of thermostat

Switching of the appliance Operation indicator Strix thermostat Gorenje Electric kettle 3838782029066 Not PI APPLIA certified 1,7 I

Analogue thermostat On/off button White operation indicator

| Convenient one-handed cover opening                                                | ✓                                                                                                                                                                |
|------------------------------------------------------------------------------------|------------------------------------------------------------------------------------------------------------------------------------------------------------------|
| Limescale filter                                                                   | Limescale Filter                                                                                                                                                 |
| Water level indicator for a clear overview                                         | ✓                                                                                                                                                                |
| Power cord storage                                                                 | Safety locking lid and retractable cord eliminate counter<br>clutter. Cord winder is built into the base, making cord<br>management a breeze.                    |
| Feet for stability                                                                 | Rubber non-slip base                                                                                                                                             |
| Base                                                                               | ✓                                                                                                                                                                |
| Boil-dry and overheat protection for safe use and prolonged life of your appliance | ✓                                                                                                                                                                |
| Security system                                                                    | Safety System                                                                                                                                                    |
| Locking cover                                                                      | ✓                                                                                                                                                                |
| Material                                                                           | Plastic + metal                                                                                                                                                  |
| Colour                                                                             | Champagne                                                                                                                                                        |
| Length electrical cord                                                             | 0,7 m                                                                                                                                                            |
| Dimensions (W×H×D)                                                                 | 22,6 × 23,9 × 14,9 cm                                                                                                                                            |
| Dimensions of packed product (W×H×D)                                               | 20,7 × 22,7 × 17,8 cm                                                                                                                                            |
| Net weight                                                                         | 1,2 kg                                                                                                                                                           |
| Gross weight                                                                       | 1,3 kg                                                                                                                                                           |
| Connected load                                                                     | 2200 W                                                                                                                                                           |
| Product code                                                                       | Power cord is attached to the separate power base so you can fill and pour freely. Power base is equipped with cord storage for easy handling of the power cord. |
| EAN code                                                                           | 3838782029066                                                                                                                                                    |
|                                                                                    |                                                                                                                                                                  |