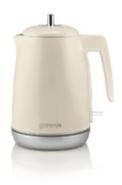

## 728258 K15RL

Water container volume
360° rotation for easier use
Automatic switch-off at boiling

Type of thermostat

Switching of the appliance Operation indicator Strix thermostat Gorenje Electric kettle 3838782029066 Not PI APPLIA certified 1,7 I

Analogue thermostat On/off button White operation indicator

| Convenient one-handed cover opening                                                | ✓                                                                                                                                                                |
|------------------------------------------------------------------------------------|------------------------------------------------------------------------------------------------------------------------------------------------------------------|
| Limescale filter                                                                   | Limescale Filter                                                                                                                                                 |
| Water level indicator for a clear overview                                         | ✓                                                                                                                                                                |
| Power cord storage                                                                 | Safety locking lid and retractable cord eliminate counter<br>clutter. Cord winder is built into the base, making cord<br>management a breeze.                    |
| Feet for stability                                                                 | Rubber non-slip base                                                                                                                                             |
| Base                                                                               | ✓                                                                                                                                                                |
| Boil-dry and overheat protection for safe use and prolonged life of your appliance | ✓                                                                                                                                                                |
| Security system                                                                    | Safety System                                                                                                                                                    |
| Locking cover                                                                      | ✓                                                                                                                                                                |
| Material                                                                           | Plastic + metal                                                                                                                                                  |
| Colour                                                                             | Champagne                                                                                                                                                        |
| Length electrical cord                                                             | 0,7 m                                                                                                                                                            |
| Dimensions (W×H×D)                                                                 | 22,6 × 23,9 × 14,9 cm                                                                                                                                            |
| Dimensions of packed product (W×H×D)                                               | 20,7 × 22,7 × 17,8 cm                                                                                                                                            |
| Net weight                                                                         | 1,2 kg                                                                                                                                                           |
| Gross weight                                                                       | 1,3 kg                                                                                                                                                           |
| Connected load                                                                     | 2200 W                                                                                                                                                           |
| Product code                                                                       | Power cord is attached to the separate power base so you can fill and pour freely. Power base is equipped with cord storage for easy handling of the power cord. |
| EAN code                                                                           | 3838782029066                                                                                                                                                    |
|                                                                                    |                                                                                                                                                                  |