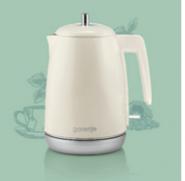

## 728258 K15RL

Water container volume
360° rotation for easier use
Automatic switch-off at boiling

Type of thermostat

Switching of the appliance Operation indicator Strix thermostat Gorenje Electric kettle 3838782029066 Not PI APPLIA certified 1,7 I

Analogue thermostat On/off button White operation indicator

| Convenient one-handed cover opening                                                | ✓                                                                                                                                                                |
|------------------------------------------------------------------------------------|------------------------------------------------------------------------------------------------------------------------------------------------------------------|
| Limescale filter                                                                   | Limescale Filter                                                                                                                                                 |
| Water level indicator for a clear overview                                         | ✓                                                                                                                                                                |
| Power cord storage                                                                 | Safety locking lid and retractable cord eliminate counter<br>clutter. Cord winder is built into the base, making cord<br>management a breeze.                    |
| Feet for stability                                                                 | Rubber non-slip base                                                                                                                                             |
| Base                                                                               | ✓                                                                                                                                                                |
| Boil-dry and overheat protection for safe use and prolonged life of your appliance | ✓                                                                                                                                                                |
| Security system                                                                    | Safety System                                                                                                                                                    |
| Locking cover                                                                      | ✓                                                                                                                                                                |
| Material                                                                           | Plastic + metal                                                                                                                                                  |
| Colour                                                                             | Champagne                                                                                                                                                        |
| Length electrical cord                                                             | 0,7 m                                                                                                                                                            |
| Dimensions (W×H×D)                                                                 | 22,6 × 23,9 × 14,9 cm                                                                                                                                            |
| Dimensions of packed product (W×H×D)                                               | 20,7 × 22,7 × 17,8 cm                                                                                                                                            |
| Net weight                                                                         | 1,2 kg                                                                                                                                                           |
| Gross weight                                                                       | 1,3 kg                                                                                                                                                           |
| Connected load                                                                     | 2200 W                                                                                                                                                           |
| Product code                                                                       | Power cord is attached to the separate power base so you can fill and pour freely. Power base is equipped with cord storage for easy handling of the power cord. |
| EAN code                                                                           | 3838782029066                                                                                                                                                    |
|                                                                                    |                                                                                                                                                                  |