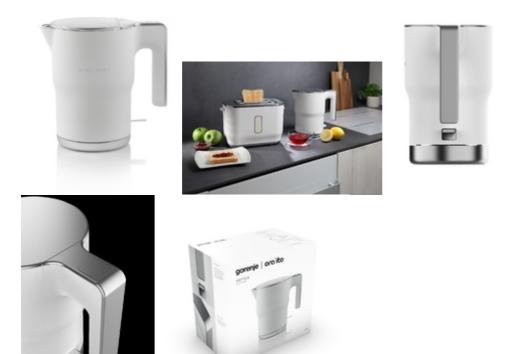

## 731081 K15ORAW

|                                            | Gorenje                                                                                                                                       |
|--------------------------------------------|-----------------------------------------------------------------------------------------------------------------------------------------------|
|                                            | Electric kettle                                                                                                                               |
|                                            | 3838782129667                                                                                                                                 |
|                                            | Not PI APPLIA certified                                                                                                                       |
| Water container volume                     | 1,5 l                                                                                                                                         |
| 360° rotation for easier use               | ✓                                                                                                                                             |
| Automatic switch-off at boiling            | A.                                                                                                                                            |
| Double wall                                | A.                                                                                                                                            |
| Type of thermostat                         | Strix                                                                                                                                         |
| Operation indicator                        | White operation indicator                                                                                                                     |
| Convenient one-handed cover opening        | Convenient one-handed cover opening by button                                                                                                 |
| Water level indicator for a clear overview | A.                                                                                                                                            |
| Power cord storage                         | Safety locking lid and retractable cord eliminate counter<br>clutter. Cord winder is built into the base, making cord<br>management a breeze. |
| Colour                                     | White                                                                                                                                         |
| Dimensions (W×H×D)                         | 24,5 × 24 × 16 cm                                                                                                                             |
| Dimensions of packed product (W×H×D)       | 23,4 × 23,4 × 21,4 cm                                                                                                                         |
|                                            |                                                                                                                                               |

Net weight 1,4 kg 1,8 kg 2400 W Gross weight Connected load With a boil-dry protection the kettle will automatically switch off if it is accidentally switched on when there is no or not enough water in it. Furthermore, the overheat protection will automatically switch off the appliance at 100 °C. Product code 3838782129667 EAN code