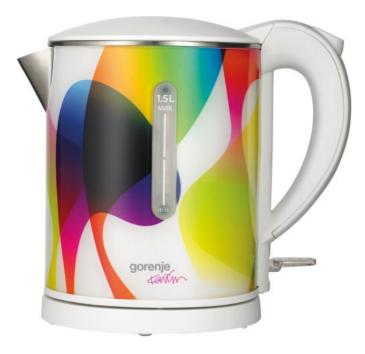

## **Electric kettle**

Double wall

(!) Auto shut-off

Lid release button

360° rotation

Water container volume: **1.5** I 360° rotation for easier use

Automatic switch-off at boiling

On/off button

Convenient one-handed cover opening by button

Water level indicator for a clear overview

Reel compartment guarantees easy storage

Rubber non-slip base

Base

Boil-dry and overheat protection for safe use and prolonged life of your

Safety System
Locking cover

Material: Plastic + metal

Colour: White

Heater power: 1,850 W
Length electrical cord: 1 m

Dimensions (W×H×D): 25 × 22 × 16 cm

Dimensions of packed product (W×H×D): 25.5 × 23.5 × 17.5 cm