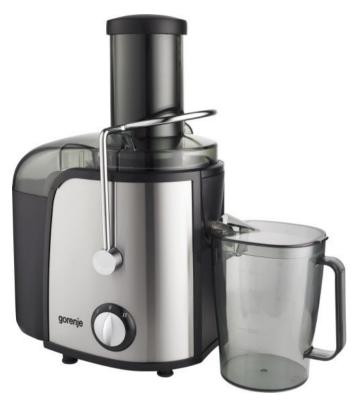

## JC805EII

## Juicer

Ca

Catch Vitamins

| Motor Power (max): <b>800 W</b><br>Stainless steel strainer<br>Micro filter<br>Convenient feeding of the whole fruit<br>Easy cleaning<br>Automatic pulp expulsion                                                                                                                 |
|-----------------------------------------------------------------------------------------------------------------------------------------------------------------------------------------------------------------------------------------------------------------------------------|
| On/off and rotation adjustment button<br>Stepless motor speed adjustment for full control<br>Number of speed level for quick results: 2                                                                                                                                           |
| Anti-dust cover for a clean kitchen<br>Strainer brush<br>Vacuum feet for perfect stability                                                                                                                                                                                        |
| Safety switch for perfect safety<br>Metal lock                                                                                                                                                                                                                                    |
| Pulp container volume: <b>1.5 l</b><br>Material: <b>Plastic + metal</b><br>Colour: <b>Stainless steel</b><br>Motor Power (max): <b>800 W</b><br>XL feeding tube<br>Dimensions (W×H×D): <b>29 × 39.8 × 21 cm</b><br>Dimensions of packed product (W×H×D): <b>31 × 41 × 22.5 cm</b> |
| Net weight: <b>3.7 kg</b><br>Gross weight: <b>4.5 kg</b><br>Connection rating: <b>800 W</b><br>Product code: <b>730000</b><br>EAN code: <b>3838942074820</b>                                                                                                                      |