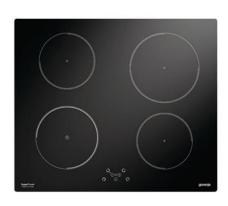

# Induction Hob **Touch Control**

#### **Features**

- Total number of positions that can be used at the same time
- Number of electric cooking zones
- Number of induction plates
- Number of electric warming zones
- Location of control panel Outside control
- Basic external material of hob surface Ceramic Glass
- Width of the product (mm)
- 600 mm 56 mm
- Height of the product (mm)
- 510 mm
- Depth of the product (mm) Min width of installation niche (mm)
- Min height of installation niche (mm)
- 560 mm
- 60 mm
- Depth of installation niche (mm) 490 mm Width of the packed product (mm)
  - 710 mm
- Height of the packed product (mm)
- 170 mm
- Depth of the packed product (mm)
- 635 mm