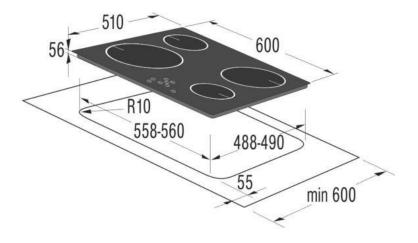

#### **Features**

- Total number of positions that can be used at the same time
- Number of electric cooking zones
- Number of induction plates
- Number of electric warming zones
- Location of control panel Outside control
- Basic external material of hob surface Ceramic Glass
- Width of the product (mm)
- 600 mm 56 mm
- Height of the product (mm)
- 510 mm
- Depth of the product (mm) Min width of installation niche (mm)
- Min height of installation niche (mm)
- 560 mm
- 60 mm
- Depth of installation niche (mm) 490 mm Width of the packed product (mm)
  - 710 mm
- Height of the packed product (mm)
- 170 mm
- Depth of the packed product (mm)
- 635 mm