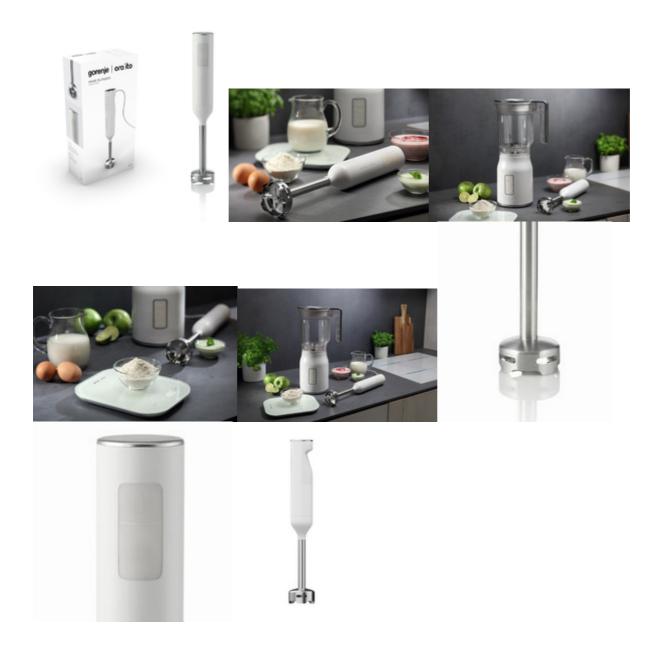

## 731078 HB600ORAW

Gorenje Hand blender 3838782129612 Not PI APPLiA certified 600 W 

| Motor type                                | This heavy-duty reliable motor will not let you down. It is very energy-efficient and designed for a long useful life. |
|-------------------------------------------|------------------------------------------------------------------------------------------------------------------------|
| Silent operation for more comfort         | ✓                                                                                                                      |
| Handle                                    | Rubber handle for firm grip                                                                                            |
| Easy cleaning                             | ✓                                                                                                                      |
| Turbo button for immediate power boost    | ✓                                                                                                                      |
| Pulse operation for shorter mixing cycles | ✓                                                                                                                      |
| Easy operation                            | ✓                                                                                                                      |
| Suitable for making purees                | ✓                                                                                                                      |
| Type of blade                             | Efficient quad blade                                                                                                   |
| Overheat protection for extra safety      | ✓                                                                                                                      |
| Colour                                    | White                                                                                                                  |
| Dimensions (W×H×D)                        | 5,5 × 40 × 5,5 cm                                                                                                      |
| Dimensions of packed product (W×H×D)      | 16 × 25,8 × 8 cm                                                                                                       |
| · · · · · · · · · · · · · · · ·           | 10 · 20,0 · 0 om                                                                                                       |
| Net weight                                | 0,9 kg                                                                                                                 |
| . , ,                                     | ·                                                                                                                      |
| Net weight                                | 0,9 kg                                                                                                                 |
| Net weight Gross weight                   | 0,9 kg<br>1,3 kg                                                                                                       |