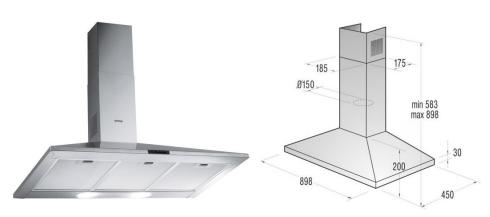

- Typology Wall freestanding
- Motor location Motor integrated in the hood Operating mode Convertible
- Connection Rating (W)200 W
- Current (A)0 A
- Voltage (V)/ Frequency (Hz)0 Hz
- Approval certificatesCE,DEMKO
- Length of electrical supply cord (cm) 150 cm
- Height of the chimney (mm)739/1061
- Height of product, without chimney (mm) 197 mm
- Dimensions of the product, width x depth (mm) 898 X
  450 mm
- Dimensions of the packed product (mm)570 X 970 X 320
- Net weight (kg)9 Kg
- Gross weight (kg)11,4 Kg