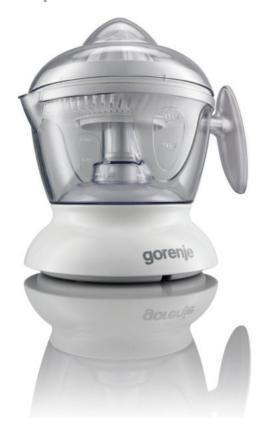

## CJ25W

## Citrus squeezer

Motor Power (max): **25 W**Plastic fine mash strainer

Mesh filter

Easy cleaning

Power on by pressing a button

Bidirectional rotation for higher efficiency

Number of pressing attachments: 1

Anti-dust cover for a clean kitchen

Power cord reel for easy storage

Rubber feet for stability

Juice container volume: 0.5 I
Material: Plastic + metal

Colour: White

Motor Power (max): 25 W

Dimensions (W×H×D):  $14.5 \times 18.6 \times 14.5$  cm