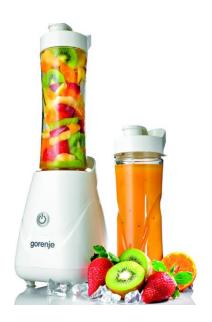

## Gorenje Smootie maker –BSM600W-505248

 Gorenje blender for mixing and chopping versatile function Pulse. Strong and stable mixer (due to rubber feet) is equipped with an AC output of 500 watts. The chopper is suitable for processing nuts, meat, cheese, beans and producing vegetable or fruit smoothie. Added containers can be washed in the dishwasher.

Material: Plastic

• Power consumption: 250 W

Power: 250 WColour: White

• Dimensions (WxHxD): 13 × 40 × 14 cm

quiet operation

rubber feet

Safety switch

• 2 plastic containers