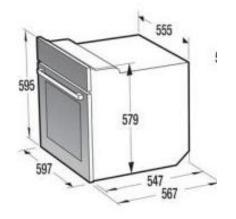

## **BO737E11X**

| Brand:                  | Gorenje               |
|-------------------------|-----------------------|
| Model:                  | BO737E11X             |
| Color:                  | Stainless Steel       |
| Type:                   | Electric              |
| Oven Capacity:          | 71 L                  |
| Control Type:           | Mechanical            |
| Digital Display:        | Yes                   |
| Cooking Cavity:         | Enamel                |
| Door Release Mechanism: | Handle                |
| Extra Options:          | Grill, Timer          |
| Power Consumption:      | 3300 W                |
| Weight:                 | 29.6 kg               |
| Dimensions (H x W x D): | 59.5 x 59.7 x 54.7 cm |