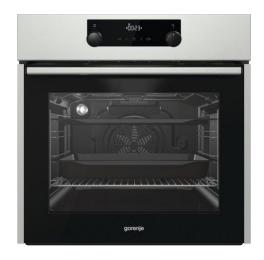

## **BO737E11X**

| Brand:                  | Gorenje               |
|-------------------------|-----------------------|
| Model:                  | BO737E11X             |
| Color:                  | Stainless Steel       |
| Type:                   | Electric              |
| Oven Capacity:          | 71 L                  |
| Control Type:           | Mechanical            |
| Digital Display:        | Yes                   |
| Cooking Cavity:         | Enamel                |
| Door Release Mechanism: | Handle                |
| Extra Options:          | Grill, Timer          |
| Power Consumption:      | 3300 W                |
| Weight:                 | 29.6 kg               |
| Dimensions (H x W x D): | 59.5 x 59.7 x 54.7 cm |