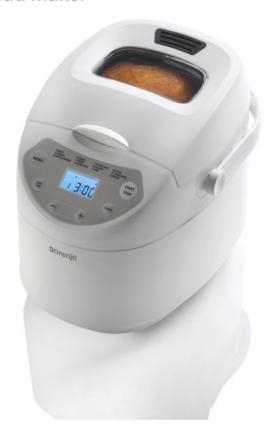

## **Bread maker**

For beginners and pros alike

Make Your Favourite Jam

CrustChoice

Quality non stick coated pan

Number of removable bread pans: 1

Number of spatulas: 1

Number of possible loaf size: 2