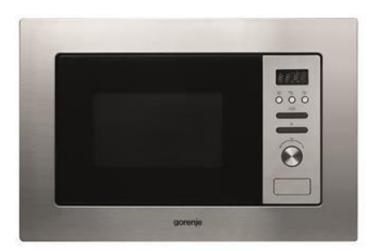

## Gorenje Micro wave BM300X

- Type of control
- Clock
- Number of power levels
- Turntable
- Turntable diameter
- Cavity material
- Automatic programmes
- Construction type
- Type of micro-wave oven MW only
- Cavity capacity 20 I
- Maximum micro-wave power800 W
- Grill power 1000 W
- Door opening Handle
- Color: VZ065; Brushed stainless steel
- Front screen material Glass
- Connection Rating 1250 W
- Voltage 230
- Frequency 50
- Length of electrical supply cord 100 cm
- Plug type Euro
- Net weight 15,0 Kg
- Gross weight 17,9 Kg
- Product group Microwave oven
- Main colour of product VZ065; Brushed stainless steel
- Height of the product 388 mm
- Width of the product 595 mm
- Depth of the product 345 mm