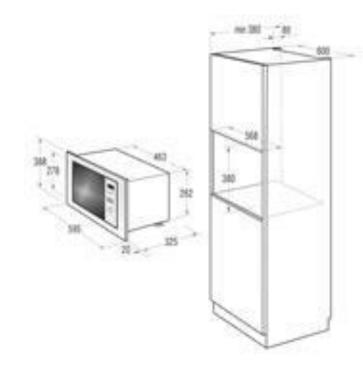

## Gorenje Micro wave BM300X

- Type of control
- Clock
- Number of power levels
- Turntable
- Turntable diameter
- Cavity material
- Automatic programmes
- Construction type
- Type of micro-wave oven MW only
- Cavity capacity 20 I
- Maximum micro-wave power800 W
- Grill power 1000 W
- Door opening Handle
- Color: VZ065; Brushed stainless steel
- Front screen material Glass
- Connection Rating 1250 W
- Voltage 230
- Frequency 50
- Length of electrical supply cord 100 cm
- Plug type Euro
- Net weight 15,0 Kg
- Gross weight 17,9 Kg
- Product group Microwave oven
- Main colour of product VZ065; Brushed stainless steel
- Height of the product 388 mm
- Width of the product 595 mm
- Depth of the product 345 mm