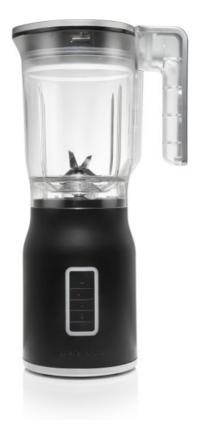

## **B800ORAB**

## **Blender**

Motor Power (max): 800 W

Easy cleaning

On/off button

Number of speed level for quick results: 3 Pulse operation for shorter mixing cycles

Jug Volume: 1.5 I

Measurement scale on the bowl for perfectly accurate dosing

Measuring bowl allows you to easy follow the recipes

Opening in the cover Rubber feet for stability Durable plastic mixing bowl

Overheat protection for extra safety

Material: Plastic Colour: Black

Length electrical cord: 0.9 m

Dimensions (W×H×D): 21 × 41.5 × 14 cm

Dimensions of packed product (W×H×D):  $23 \times 36.9 \times 19$  cm

Net weight: 2.4 kg Gross weight: 2.9 kg Connected load: 800 W Product code: 673816 EAN code: 3838782129575

Quad blade

Flat controls