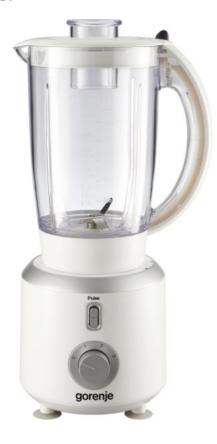

## **B600W**

## **Blender**

Motor Power (max): **600 W**AC motor for reliable operation

Silent operation for more comfort

Easy cleaning
Efficient quad blade

On/off and rotation adjustment button

Number of speed level for quick results: 3

Pulse operation for shorter mixing cycles

Simple blade removal for safety and easy cleaning

Jug Volume: 1.5 I

Measurement scale on the bowl for perfectly accurate dosing Measuring bowl allows you to easy follow the recipes

Opening in the cover

Power cord reel for easy storage Vacuum feet for perfect stability Durable plastic mixing bowl

Safety switch for perfect safety

Material: Plastic + metal

Colour: White

Length electrical cord: 1 m